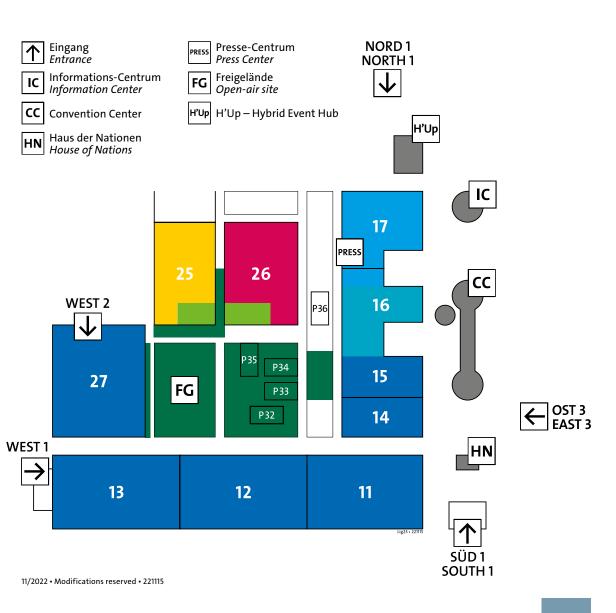

## **Exhibition program**

Surface Technology (Halls 16, 17)

Wood Based Panel Production (Hall 26)

Sawmill Technology (Hall 25)

**Energy from Wood** (Halls 25, 26, Open-air site)

Machine Components and Automation Technology (Hall 16)

Machinery for Forestry, Roundwood and Sawntimber Production (Open-air site, P32–35)

## Specials & Events

- LIGNA.Campus (Hall 11)
- LIGNA.FutureSquare (Hall 12)
- LIGNA.Stage (Hall 12)
- LIGNA.Recruiting (Hall 12)
- Presentation of the German Association of Cabinet-Makers (Hall 12)
- German Wood Construction Award (Hall 13)
- International Associations (Hall 17)
- Partner Presentations of the Forestry Sector (Open-air site, pavilions)